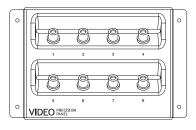

#### PV8

The PV8 Video Precision Panel provides a clean and easy way to connect up to 8 runs of coaxial cable to the System12 A/V Controller or Z•880 Video Controller.